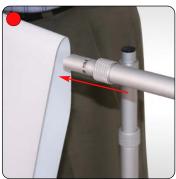

## features & benefits

- Telescopic pole with adjustable height and width
- Lightweight components

- Breaks down easily for transportation
- Cost effective
  - Silver powdercoated finish

| hardware specifications Assembled dimensions (mm) |                | ifications     | graphic specifications<br>Maximum Visible Graphic Dimensions (mm):<br>2435mm (h) x 2410mm (w)                                                                                                                                                                                                                                                                                                                     | additional info<br>Substrate:<br>Ideal for fabric graphics                                                                                                                            |
|---------------------------------------------------|----------------|----------------|-------------------------------------------------------------------------------------------------------------------------------------------------------------------------------------------------------------------------------------------------------------------------------------------------------------------------------------------------------------------------------------------------------------------|---------------------------------------------------------------------------------------------------------------------------------------------------------------------------------------|
|                                                   |                | ns (mm)        |                                                                                                                                                                                                                                                                                                                                                                                                                   |                                                                                                                                                                                       |
| Width                                             | Min.<br>1429mm | Max.<br>2540mm | <ul> <li>96" (h) x 95" (w)</li> <li>Minimum Visible Graphic Dimensions (mm):</li> <li>860mm (h) x 1330mm (w)</li> <li>34" (h) x 52.5" (w)</li> <li>Maximum Looped Graphic Dimensions (mm):</li> <li>4900mm (l) x 2410mm (w)</li> <li>193" (l) x 95" (w)</li> <li>Recommended extra material for loop:</li> <li>140mm (5.5") approx top and bottom</li> <li>i.e 280mm (11") approx overall (70mm loops)</li> </ul> | Availability:<br>Silver powdercoated, complete with<br>carry bag<br>Horizontal poles are 19mm (0.75")<br>approx in diameter<br>Shipping Weight:<br>6.8kg/15lbs. approx. including bag |
| Height                                            | 1000mm         | 2515mm         |                                                                                                                                                                                                                                                                                                                                                                                                                   |                                                                                                                                                                                       |
| Depth                                             | 442mm          | 442mm          |                                                                                                                                                                                                                                                                                                                                                                                                                   |                                                                                                                                                                                       |