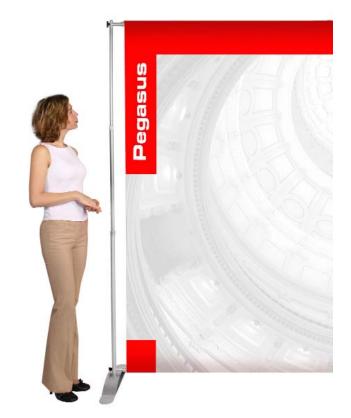

## Pegasus

Pegasus is the largest format tension banner in the range, ideal for any exhibition environment.

## features & benefits

- Telescopic pole with adjustable height and width
- Lightweight components

- Breaks down easily for transportation
- Cost effective
  - Silver powdercoated finish

| hardware specifications Assembled dimensions (mm) |                | ifications     | graphic specifications<br>Maximum Visible Graphic Dimensions (mm):<br>2435mm (h) x 2410mm (w)                                                                                                                                                                                                                                                                                                                     | additional info<br>Substrate:<br>Ideal for fabric graphics                                                                                                                            |
|---------------------------------------------------|----------------|----------------|-------------------------------------------------------------------------------------------------------------------------------------------------------------------------------------------------------------------------------------------------------------------------------------------------------------------------------------------------------------------------------------------------------------------|---------------------------------------------------------------------------------------------------------------------------------------------------------------------------------------|
|                                                   |                | ns (mm)        |                                                                                                                                                                                                                                                                                                                                                                                                                   |                                                                                                                                                                                       |
| Width                                             | Min.<br>1429mm | Max.<br>2540mm | <ul> <li>96" (h) x 95" (w)</li> <li>Minimum Visible Graphic Dimensions (mm):</li> <li>860mm (h) x 1330mm (w)</li> <li>34" (h) x 52.5" (w)</li> <li>Maximum Looped Graphic Dimensions (mm):</li> <li>4900mm (l) x 2410mm (w)</li> <li>193" (l) x 95" (w)</li> <li>Recommended extra material for loop:</li> <li>140mm (5.5") approx top and bottom</li> <li>i.e 280mm (11") approx overall (70mm loops)</li> </ul> | Availability:<br>Silver powdercoated, complete with<br>carry bag<br>Horizontal poles are 19mm (0.75")<br>approx in diameter<br>Shipping Weight:<br>6.8kg/15lbs. approx. including bag |
| Height                                            | 1000mm         | 2515mm         |                                                                                                                                                                                                                                                                                                                                                                                                                   |                                                                                                                                                                                       |
| Depth                                             | 442mm          | 442mm          |                                                                                                                                                                                                                                                                                                                                                                                                                   |                                                                                                                                                                                       |