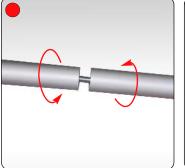

## features & benefits

- Telescopic pole with adjustable height and width
- Lightweight components

- Breaks down easily for transportation
- Cost effective
  - Silver powdercoated finish

| hardware specifications Assembled dimensions (mm) |                | ifications     | graphic specifications<br>Maximum Visible Graphic Dimensions (mm):<br>2435mm (h) x 2410mm (w)                                                                                                                                                                                                                                                                                                                     | additional info<br>Substrate:<br>Ideal for fabric graphics                                                                                                                            |
|---------------------------------------------------|----------------|----------------|-------------------------------------------------------------------------------------------------------------------------------------------------------------------------------------------------------------------------------------------------------------------------------------------------------------------------------------------------------------------------------------------------------------------|---------------------------------------------------------------------------------------------------------------------------------------------------------------------------------------|
|                                                   |                | ns (mm)        |                                                                                                                                                                                                                                                                                                                                                                                                                   |                                                                                                                                                                                       |
| Width                                             | Min.<br>1429mm | Max.<br>2540mm | <ul> <li>96" (h) x 95" (w)</li> <li>Minimum Visible Graphic Dimensions (mm):</li> <li>860mm (h) x 1330mm (w)</li> <li>34" (h) x 52.5" (w)</li> <li>Maximum Looped Graphic Dimensions (mm):</li> <li>4900mm (l) x 2410mm (w)</li> <li>193" (l) x 95" (w)</li> <li>Recommended extra material for loop:</li> <li>140mm (5.5") approx top and bottom</li> <li>i.e 280mm (11") approx overall (70mm loops)</li> </ul> | Availability:<br>Silver powdercoated, complete with<br>carry bag<br>Horizontal poles are 19mm (0.75")<br>approx in diameter<br>Shipping Weight:<br>6.8kg/15lbs. approx. including bag |
| Height                                            | 1000mm         | 2515mm         |                                                                                                                                                                                                                                                                                                                                                                                                                   |                                                                                                                                                                                       |
| Depth                                             | 442mm          | 442mm          |                                                                                                                                                                                                                                                                                                                                                                                                                   |                                                                                                                                                                                       |