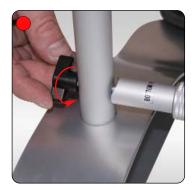

## features & benefits

- Telescopic pole with adjustable height and width
- Lightweight components

- Breaks down easily for transportation
- Cost effective
  - Silver powdercoated finish

| hardware specifications Assembled dimensions (mm) |                | ifications     | graphic specifications<br>Maximum Visible Graphic Dimensions (mm):<br>2435mm (h) x 2410mm (w)                                                                                                                                                                                                                                                                                                                     | additional info<br>Substrate:<br>Ideal for fabric graphics                                                                                                                            |
|---------------------------------------------------|----------------|----------------|-------------------------------------------------------------------------------------------------------------------------------------------------------------------------------------------------------------------------------------------------------------------------------------------------------------------------------------------------------------------------------------------------------------------|---------------------------------------------------------------------------------------------------------------------------------------------------------------------------------------|
|                                                   |                | ns (mm)        |                                                                                                                                                                                                                                                                                                                                                                                                                   |                                                                                                                                                                                       |
| Width                                             | Min.<br>1429mm | Max.<br>2540mm | <ul> <li>96" (h) x 95" (w)</li> <li>Minimum Visible Graphic Dimensions (mm):</li> <li>860mm (h) x 1330mm (w)</li> <li>34" (h) x 52.5" (w)</li> <li>Maximum Looped Graphic Dimensions (mm):</li> <li>4900mm (l) x 2410mm (w)</li> <li>193" (l) x 95" (w)</li> <li>Recommended extra material for loop:</li> <li>140mm (5.5") approx top and bottom</li> <li>i.e 280mm (11") approx overall (70mm loops)</li> </ul> | Availability:<br>Silver powdercoated, complete with<br>carry bag<br>Horizontal poles are 19mm (0.75")<br>approx in diameter<br>Shipping Weight:<br>6.8kg/15lbs. approx. including bag |
| Height                                            | 1000mm         | 2515mm         |                                                                                                                                                                                                                                                                                                                                                                                                                   |                                                                                                                                                                                       |
| Depth                                             | 442mm          | 442mm          |                                                                                                                                                                                                                                                                                                                                                                                                                   |                                                                                                                                                                                       |