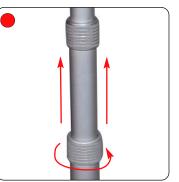

## features & benefits

- Telescopic pole with adjustable height and width
- Lightweight components

- Breaks down easily for transportation
- Cost effective
  - Silver powdercoated finish

| hardware specifications Assembled dimensions (mm) |                | ifications     | graphic specifications<br>Maximum Visible Graphic Dimensions (mm):<br>2435mm (h) x 2410mm (w)                                                                                                                                                                                                                                                                                                                     | additional info<br>Substrate:<br>Ideal for fabric graphics                                                                                                                            |
|---------------------------------------------------|----------------|----------------|-------------------------------------------------------------------------------------------------------------------------------------------------------------------------------------------------------------------------------------------------------------------------------------------------------------------------------------------------------------------------------------------------------------------|---------------------------------------------------------------------------------------------------------------------------------------------------------------------------------------|
|                                                   |                | ns (mm)        |                                                                                                                                                                                                                                                                                                                                                                                                                   |                                                                                                                                                                                       |
| Width                                             | Min.<br>1429mm | Max.<br>2540mm | <ul> <li>96" (h) x 95" (w)</li> <li>Minimum Visible Graphic Dimensions (mm):</li> <li>860mm (h) x 1330mm (w)</li> <li>34" (h) x 52.5" (w)</li> <li>Maximum Looped Graphic Dimensions (mm):</li> <li>4900mm (l) x 2410mm (w)</li> <li>193" (l) x 95" (w)</li> <li>Recommended extra material for loop:</li> <li>140mm (5.5") approx top and bottom</li> <li>i.e 280mm (11") approx overall (70mm loops)</li> </ul> | Availability:<br>Silver powdercoated, complete with<br>carry bag<br>Horizontal poles are 19mm (0.75")<br>approx in diameter<br>Shipping Weight:<br>6.8kg/15lbs. approx. including bag |
| Height                                            | 1000mm         | 2515mm         |                                                                                                                                                                                                                                                                                                                                                                                                                   |                                                                                                                                                                                       |
| Depth                                             | 442mm          | 442mm          |                                                                                                                                                                                                                                                                                                                                                                                                                   |                                                                                                                                                                                       |