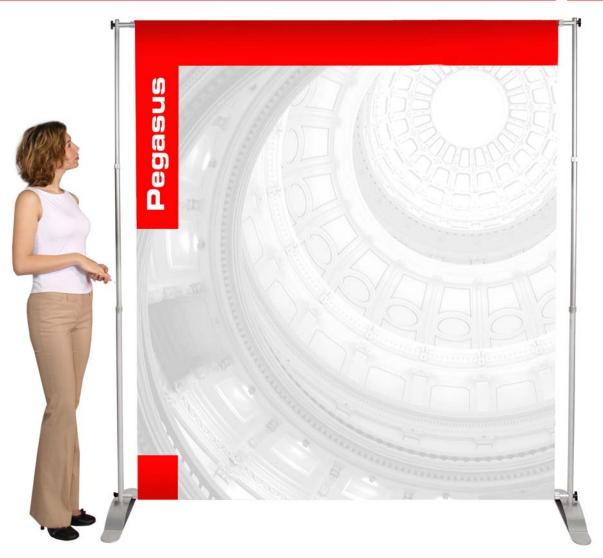

## Pegasus

Pegasus is the largest format tension banner in the range, ideal for any exhibition environment.

## features & benefits

- Telescopic pole with adjustable height and width
- Lightweight components

- Breaks down easily for transportation
- Cost effective
  - Silver powdercoated finish

| hardware specifications Assembled dimensions (mm) |                | ifications     | graphic specifications<br>Maximum Visible Graphic Dimensions (mm):<br>2435mm (h) x 2410mm (w)                                                                                                                                                                                                                                                                                                                     | additional info<br>Substrate:<br>Ideal for fabric graphics                                                                                                                            |
|---------------------------------------------------|----------------|----------------|-------------------------------------------------------------------------------------------------------------------------------------------------------------------------------------------------------------------------------------------------------------------------------------------------------------------------------------------------------------------------------------------------------------------|---------------------------------------------------------------------------------------------------------------------------------------------------------------------------------------|
|                                                   |                | ns (mm)        |                                                                                                                                                                                                                                                                                                                                                                                                                   |                                                                                                                                                                                       |
| Width                                             | Min.<br>1429mm | Max.<br>2540mm | <ul> <li>96" (h) x 95" (w)</li> <li>Minimum Visible Graphic Dimensions (mm):</li> <li>860mm (h) x 1330mm (w)</li> <li>34" (h) x 52.5" (w)</li> <li>Maximum Looped Graphic Dimensions (mm):</li> <li>4900mm (l) x 2410mm (w)</li> <li>193" (l) x 95" (w)</li> <li>Recommended extra material for loop:</li> <li>140mm (5.5") approx top and bottom</li> <li>i.e 280mm (11") approx overall (70mm loops)</li> </ul> | Availability:<br>Silver powdercoated, complete with<br>carry bag<br>Horizontal poles are 19mm (0.75")<br>approx in diameter<br>Shipping Weight:<br>6.8kg/15lbs. approx. including bag |
| Height                                            | 1000mm         | 2515mm         |                                                                                                                                                                                                                                                                                                                                                                                                                   |                                                                                                                                                                                       |
| Depth                                             | 442mm          | 442mm          |                                                                                                                                                                                                                                                                                                                                                                                                                   |                                                                                                                                                                                       |