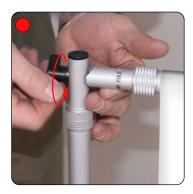

## features & benefits

- Telescopic pole with adjustable height and width
- Lightweight components

- Breaks down easily for transportation
- Cost effective
  - Silver powdercoated finish

| hardware specifications Assembled dimensions (mm) |                | ifications     | graphic specifications<br>Maximum Visible Graphic Dimensions (mm):<br>2435mm (h) x 2410mm (w)                                                                                                                                                                                                                                                                                                                     | additional info<br>Substrate:<br>Ideal for fabric graphics                                                                                                                            |
|---------------------------------------------------|----------------|----------------|-------------------------------------------------------------------------------------------------------------------------------------------------------------------------------------------------------------------------------------------------------------------------------------------------------------------------------------------------------------------------------------------------------------------|---------------------------------------------------------------------------------------------------------------------------------------------------------------------------------------|
|                                                   |                | ns (mm)        |                                                                                                                                                                                                                                                                                                                                                                                                                   |                                                                                                                                                                                       |
| Width                                             | Min.<br>1429mm | Max.<br>2540mm | <ul> <li>96" (h) x 95" (w)</li> <li>Minimum Visible Graphic Dimensions (mm):</li> <li>860mm (h) x 1330mm (w)</li> <li>34" (h) x 52.5" (w)</li> <li>Maximum Looped Graphic Dimensions (mm):</li> <li>4900mm (l) x 2410mm (w)</li> <li>193" (l) x 95" (w)</li> <li>Recommended extra material for loop:</li> <li>140mm (5.5") approx top and bottom</li> <li>i.e 280mm (11") approx overall (70mm loops)</li> </ul> | Availability:<br>Silver powdercoated, complete with<br>carry bag<br>Horizontal poles are 19mm (0.75")<br>approx in diameter<br>Shipping Weight:<br>6.8kg/15lbs. approx. including bag |
| Height                                            | 1000mm         | 2515mm         |                                                                                                                                                                                                                                                                                                                                                                                                                   |                                                                                                                                                                                       |
| Depth                                             | 442mm          | 442mm          |                                                                                                                                                                                                                                                                                                                                                                                                                   |                                                                                                                                                                                       |