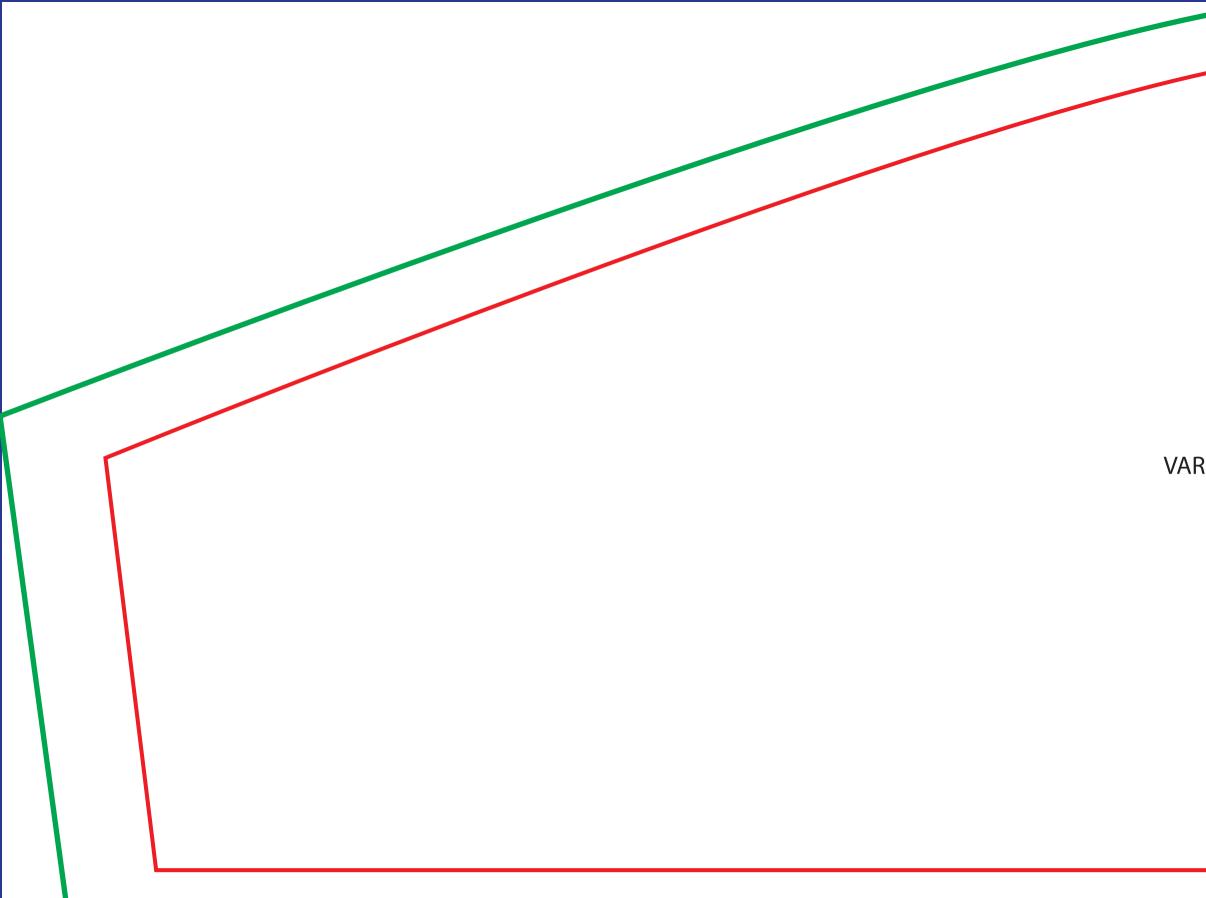

## SYSTEM NAME\_FRONT/BACK\_DIMENTIONS.tiff

Guidelines contains: project line, shape line and secure line. All major elements should be inside secure line, but background and graphic should fill project line.

VARIO ISLAND INSIDE Scale 1:10 700x240cm

VARIO ISLAND OUTSIDE Scale 1:10 715x240cm