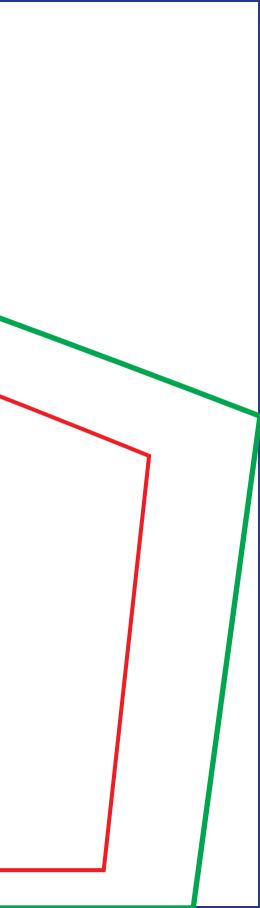

## SYSTEM NAME\_FRONT/BACK\_DIMENTIONS.tiff

Guidelines contains: project line, shape line and secure line. All major elements should be inside secure line, but background and graphic should fill project line.

VARIO ISLAND INSIDE Scale 1:10 700x240cm

VARIO ISLAND OUTSIDE Scale 1:10 715x240cm