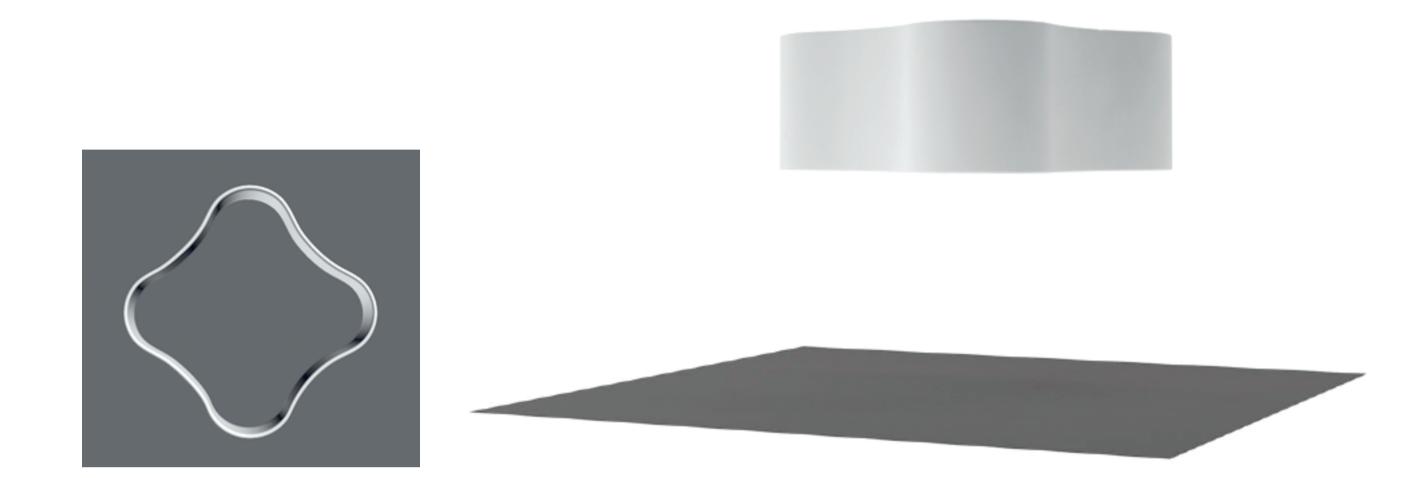

### V35.Vario Clover / Clover Maxi

graphic files have to be prepared:

- 1:1 scale format TIFF(LZW)  $\checkmark$  $\checkmark$  $\checkmark$ ☑ CMYK DPI 120 ppi no bleeds  $\checkmark$  $\checkmark$ no print marks  $\checkmark$  $\checkmark$ no overprint attribute  $\checkmark$  $\checkmark$ 
  - flattened(no layers)

delete all cutout lines

check secure area

### FILE NAMES SHOULD LOOK LIKE: SYSTEM NAME\_FRONT/BACK\_DIMENTIONS.tiff

☑ Guidelines contains: project line, shape line and secure line. All major elements should be inside secure line, but background and graphic should fill project line.

# VARIO Clover outside X4 230x114 cm